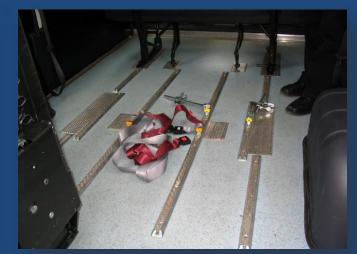

## DISABLED PERSONS VEHICLE

The fitting is complete and includes a single or double lift, seats if required, and rails/fixes and restraining belts.

We pay attention to materials and devices, in order to grant both security and confort to passengers.

Lifts, seats and fixes are certified and in accordance to european and county regulations.