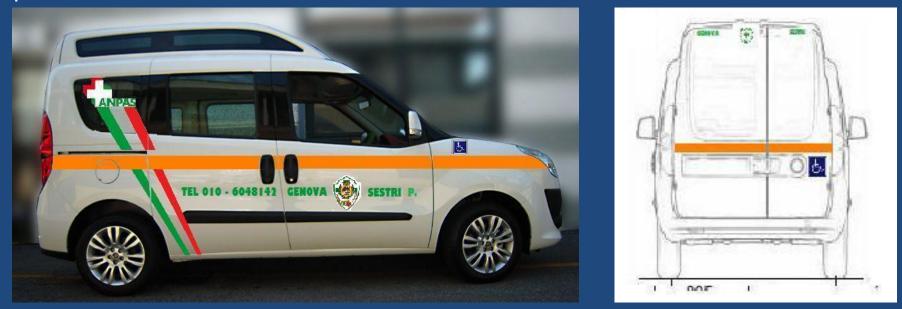

## DISABLED PERSONS VEHICLE

The fitting is complete and includes a single or double lift, seats if required, and rails/fixes and restraining belts.

We pay attention to materials and devices, in order to grant both security and confort to passengers.

Lifts, seats and fixes are certified and in accordance to european and county regulations.