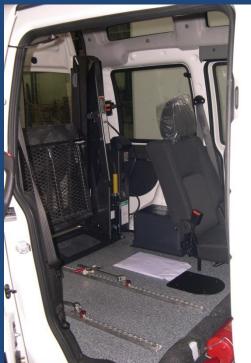

## DISABLED PERSONS VEHICLE

The fitting is complete and includes a single or double lift, seats if required, and rails/fixes and restraining belts.

We pay attention to materials and devices, in order to grant both security and confort to passengers.

Lifts, seats and fixes are certified and in accordance to european and county regulations.