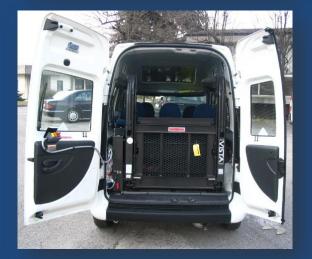

## DISABLED PERSONS VEHICLE

The fitting is complete and includes a single or double lift, seats if required, and rails/fixes and restraining belts.

We pay attention to materials and devices, in order to grant both security and confort to passengers.

Lifts, seats and fixes are certified and in accordance to european and county regulations.